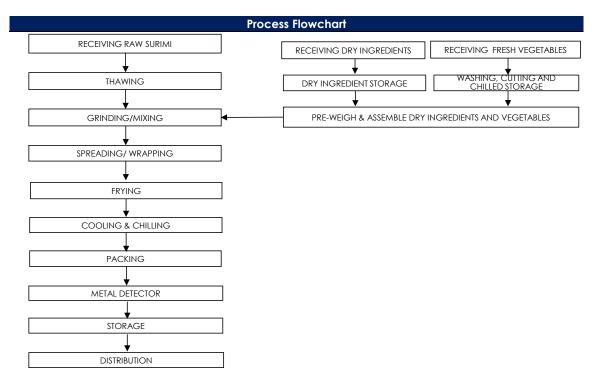

### **PRODUCT SPECIFICATION**

## **Product Name**

English Name : Fried Small Ngoh Hiang (25-27g)

Chinese Name : 小五香

**Product Brand** 

Brand : Ballgus

**Product Descriptions** 

Colour : Golden Brown Shape : Rod Shape

General: Fried Soy Bean Curd Roll with Surimi-based Fillings

### **Ingredients / Compositions**

Surimi [Fish Meat, Sugar, Egg White Powder, Stabilizer (E452i)], Modified Starch (E1422), Vegetables (Carrot, Spring Onion, Red Onion), Soy Bean Curd Skin (Soybean, Water, Salt), Flavour Enhancer (E621), Sugar, Sesame Oil, Salt, White Pepper.

# All packed products passed through a calibrated metal detector

Detection Limits: Ferrous <1.5mm, Non-Ferrous <2.5mm. Stainless Steel <3.0mm