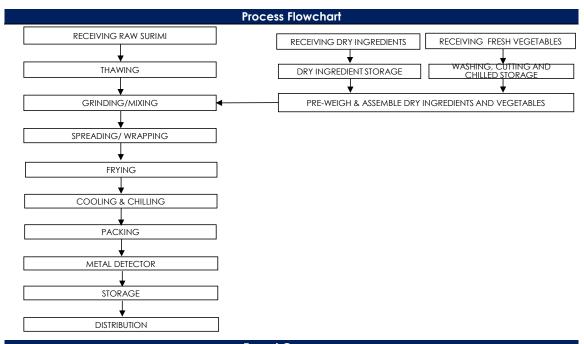

General : Fried Soy Bean Curd Roll with Surimi-based Fillings

### **Ingredients / Compositions**

Surimi [Fish Meat, Sugar, Egg White Powder, Stabilizer (E452i)], Modified Starch (E1422), Vegetables (Carrot, Spring Onion, Red Onion), Soy Bean Curd Skin (Soybean, Water, Salt), Flavour Enhancer (E621), Sugar, Sesame Oil, Salt, White Pepper.

# Storage & Distribution / Shelf Life

Storage & Distribution : Chilled, 0°C - 4°C

Shelf Life : 10 Days

(cook before consumption)

| Microbiological Specifications | Tolerance Limits      |
|--------------------------------|-----------------------|
| Aerobic Count (cfu/g)          | $< 1.0 \times 10^{5}$ |
| Enterobacteriac (cfu/g)        | $< 1.0 \times 10^{2}$ |
| Escherichia coli (cfu/g)       | < 20                  |
| Staphylococcus aureus (cfu/g)  | < 20                  |
| Salmonella spp                 | Absent in 25gm        |
| Vibrio parahaemolyticus        | Absent in 25gm        |

### All packed products passed through a calibrated metal detector

Detection Limits: Ferrous <1.5mm, Non-Ferrous <2.5mm. Stainless Steel <3.0mm

Target Consumer

General Public through Retailer and Super/Hypermarket