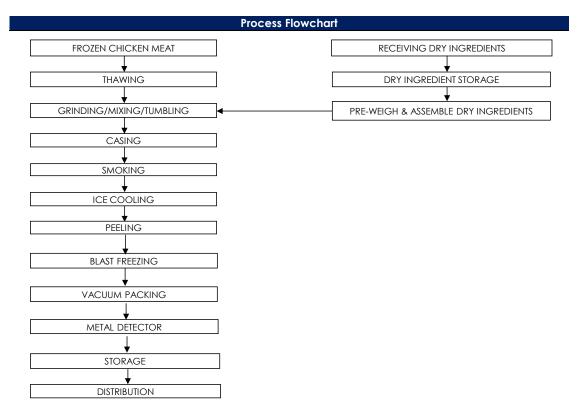

## **Food Safety Characteristic**

### All packed products passed through a calibrated metal detector

Detection Limits: Ferrous <1.5mm, Non-Ferrous <2.5mm. Stainless Steel <3.0mm