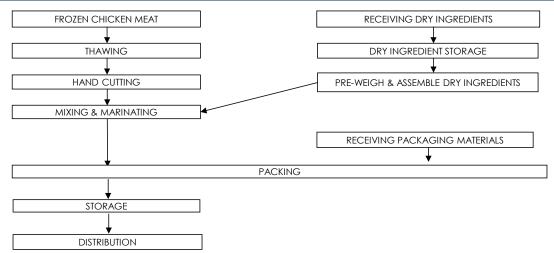

## **PRODUCT SPECIFICATION**

| Product Name                                                                                                                                                                                                                |                                                                                      |  |  |  |
|-----------------------------------------------------------------------------------------------------------------------------------------------------------------------------------------------------------------------------|--------------------------------------------------------------------------------------|--|--|--|
| English Name<br>Chinese Name                                                                                                                                                                                                | : Marinated Chicken Cutlet (Spices)<br>: 腌鸡扒(香料)                                     |  |  |  |
| Product Brand                                                                                                                                                                                                               |                                                                                      |  |  |  |
| Brand                                                                                                                                                                                                                       | : Nil                                                                                |  |  |  |
| Product Descriptions                                                                                                                                                                                                        |                                                                                      |  |  |  |
| Colour<br>Appearance<br>General                                                                                                                                                                                             | : Brownish Orange<br>: Flat Irregular Shape<br>: Raw Marinated Chicken-Based Product |  |  |  |
|                                                                                                                                                                                                                             | Ingredients / Compositions                                                           |  |  |  |
| Chicken Meat, Onion, Paprika, Garlic, Salt, Seasoning [Maltodextrin, Flavour Enhancer (E621, E631, E627), Corn Starch, Sugar, Chicken Meat and Fat, Yeast Extract, Soya Sauce, Palm Fat, Spices, Flavouring], White Pepper. |                                                                                      |  |  |  |
|                                                                                                                                                                                                                             | Allergen Advice                                                                      |  |  |  |
| Contains                                                                                                                                                                                                                    | : Soy                                                                                |  |  |  |
|                                                                                                                                                                                                                             | Country of Origin                                                                    |  |  |  |
| Product of Singapore / N                                                                                                                                                                                                    | Aade in Singapore                                                                    |  |  |  |
|                                                                                                                                                                                                                             | Weight / Quantity                                                                    |  |  |  |
| Per Piece (+/- 10g)                                                                                                                                                                                                         | : 200g                                                                               |  |  |  |
| Available Packing Size                                                                                                                                                                                                      |                                                                                      |  |  |  |
| Net Weight                                                                                                                                                                                                                  | : 5KG                                                                                |  |  |  |
| Packaging Type & Materials                                                                                                                                                                                                  |                                                                                      |  |  |  |
| Primary Packaging<br>Secondary Packaging                                                                                                                                                                                    | : Nylon/LLDPE Bag<br>: Basket                                                        |  |  |  |

## Storage & Distribution / Shelf Life

| Storage & Distribution |  |
|------------------------|--|
| Shelf Life             |  |

: Frozen, -18°C and below : 6 months (cook before consumption)

| Microbiological Specifications | Tolerance Limits          |
|--------------------------------|---------------------------|
| Standard Plate Count           | < 1.0 x 10 <sup>7</sup> g |
| Escherichia coli               | < 20 g                    |
| Staphylococcus aureus          | < 20 g                    |
| Salmonella spp                 | Absent in 25g             |
| Listeria monocytogenes         | Absent in 25g             |