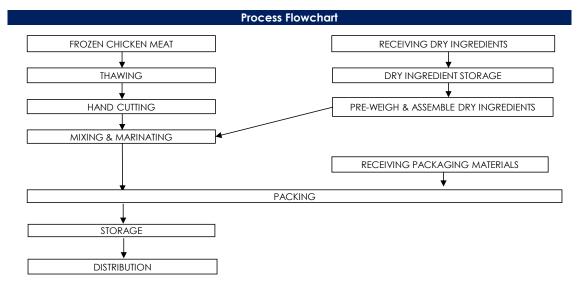

nths

(cook before consumption)

| Microbiological Specifications | Tolerance Limits                |
|--------------------------------|---------------------------------|
| Standard Plate Count           | $< 1.0 \times 10^7  \mathrm{g}$ |
| Escherichia coli               | < 20 g                          |
| Staphylococcus aureus          | < 20 g                          |
| Salmonella spp                 | Absent in 25g                   |
| Vibrio parahaemolyticus        | Absent in 25g                   |

| Chemical Specifications | Tolerance Limits |
|-------------------------|------------------|
| Arsenic (ppm)           | ≤ 1              |
| Lead (ppm)              | ≤ 2              |
| Mercury (ppm)           | ≤ 0.5            |
| Cadmium (ppm)           | ≤1               |



合利发私人有限公司 HA LI FA PTE LTD No. 257 Pandan Loop Singapore 128434 Tel: (65) 6773 6209 Fax: (65) 6774 2010 Email: sales@halifa-bobo.com Website: www.halifa-bobo.com