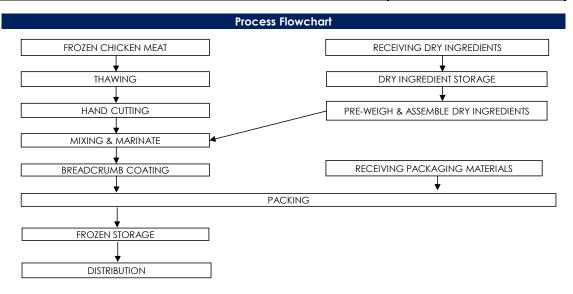

|  |  |

合利发私人有限公司 HA LI FA PTE LTD No. 257 Pandan Loop Singapore 128434 Tel: (65) 6773 6209 Fax: (65) 6774 2010 Email: sales@halifa-bobo.com Website: www.halifa-bobo.com





## Storage & Distribution / Shelf Life

| Storage & Distribution |  |
|------------------------|--|
| Shelf Life             |  |

: Frozen, -18°C and below : 6 Months (cook before consumption)

| Microbiological Specifications | Tolerance Limits      |
|--------------------------------|-----------------------|
| Standard Plate Count           | $< 1.0 \times 10^7 g$ |
| Escherichia coli               | < 20 g                |
| Staphylococcus aureus          | < 20 g                |
| Salmonella spp                 | Absent in 25g         |
| Listeria monocytogenes         | Absent in 25g         |



合利发私人有限公司 HA LI FA PTE LTD No. 257 Pandan Loop Singapore 128434 Tel: (65) 6773 6209 Fax: (65) 6774 2010 Email: sales@halifa-bobo.com Website: www.halifa-bobo.com