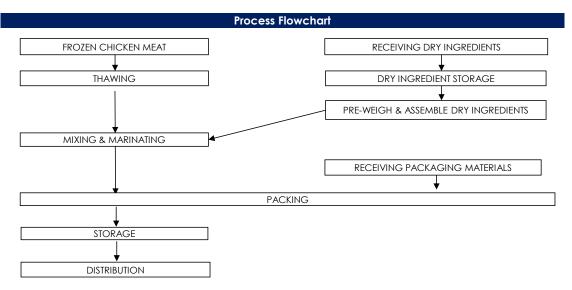

## **Ingredients / Compositions**

Chicken Meat, Tapioca Starch, Rice Flour, Wheat Flour, Spices, Chili Sauce (Dried Chilli, Salt, Water), Salt, Seasoning [Salt, Maltodextrin, Flavour Enhancer (E621, E631, E627), Corn Starch, Sugar, Chicken Meat and Fat, Yeast Extract, Soya Sauce, Palm Fat, Spices, Flavouring], Raising Agents [Disodium Diohosphate (E450i), Sodium Hydrogen Carbonate (E500ii), Corn Starch], Ginger.

Packaging Type & Materials

Primary Packaging : Nylon/LLDPE Bag

Secondary Packaging : Basket

合利发私人有限公司 HA LI FA PTE LTD No. 257 Pandan Loop Singapore 128434 Tel: (65) 6773 6209 Fax: (65) 6774 2010 Email: sales@halifa-bobo.com Website: www.halifa-bobo.com

## Storage & Distribution / Shelf Life

Storage & Distribution : Chilled, 0°C-4°C

Shelf Life : 5 days

(cook before consumption)

| Microbiological Specifications | Tolerance Limits      |
|--------------------------------|-----------------------|
| Standard Plate Count           | $< 1.0 \times 10^7 g$ |
| Escherichia coli               | < 20 g                |
| Staphylococcus aureus          | < 20 g                |
| Salmonella spp                 | Absent in 25g         |
| Listeria monocytogenes         | Absent in 25g         |