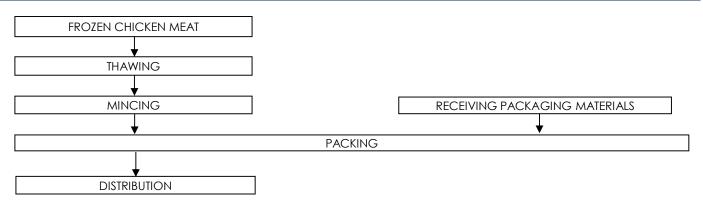

| 合利发私人有限公司 HA LI FA PTE LTD<br>No. 257 Pandan Loop Singapore 128434 Tel: (65) 6773 6209 Fax: (65) 6774 2010<br>Email: sales@halifa-bobo.com Website: www.halifa-bobo.com |  |



Updated on 20/4/21



## Storage & Distribution / Shelf Life

Storage & Distribution Shelf Life

: Frozen, -18°C : 6 months

(cook before consumption)

| Microbiological Specifications | Tolerance Limits       |
|--------------------------------|------------------------|
| Standard Plate Count           | $< 1.0 \times 10^7  g$ |
| Escherichia coli               | < 20 g                 |
| Staphylococcus aureus          | < 20 g                 |
| Salmonella spp                 | Absent in 25g          |
| Listeria monocytogenes         | Absent in 25g          |

## **Process Flowchart**



## Target Consumer

General Public through Retailer and Super/Hypermarket

合利发私人有限公司 HA LI FA PTE LTD No. 257 Pandan Loop Singapore 128434 Tel: (65) 6773 6209 Fax: (65) 6774 2010 Email: sales@halifa-bobo.com Website: www.halifa-bobo.com



Updated on 20/4/21