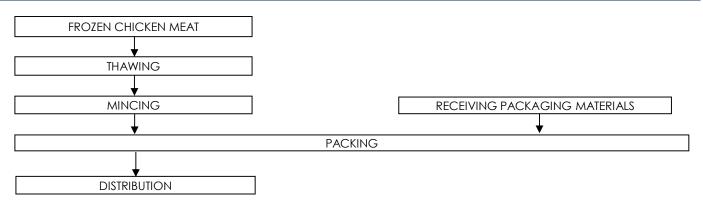

| 合利发私人有限公司 HA LI FA PTE LTD<br>No. 257 Pandan Loop Singapore 128434 Tel: (65) 6773 6209 Fax: (65) 6774 2010<br>Email: sales@halifa-bobo.com Website: www.halifa-bobo.com |  |

Updated on 20/4/21



## Storage & Distribution / Shelf Life

Storage & Distribution Shelf Life

: Frozen, -18°C : 6 months

(cook before consumption)

| Microbiological Specifications | Tolerance Limits       |
|--------------------------------|------------------------|
| Standard Plate Count           | $< 1.0 \times 10^7  g$ |
| Escherichia coli               | < 20 g                 |
| Staphylococcus aureus          | < 20 g                 |
| Salmonella spp                 | Absent in 25g          |
| Listeria monocytogenes         | Absent in 25g          |

## **Process Flowchart**



## Target Consumer

General Public through Retailer and Super/Hypermarket

合利发私人有限公司 HA LI FA PTE LTD No. 257 Pandan Loop Singapore 128434 Tel: (65) 6773 6209 Fax: (65) 6774 2010 Email: sales@halifa-bobo.com Website: www.halifa-bobo.com



Updated on 20/4/21