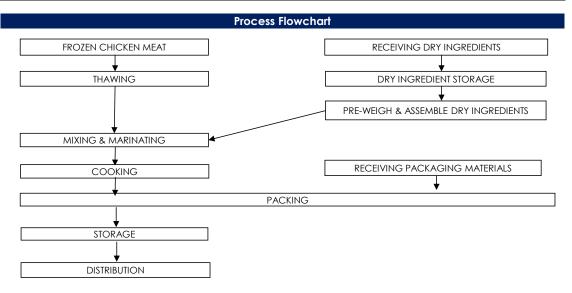

## Ingredients / Compositions

Chicken Meat, Sugar, Soy Sauce [Soya Bean, Salt, Wheat Flour, Caramel, Flavour Enhancer (E621), Sucralose, Preservative (E211)], Oyster Sauce [Oyster Extract, Modified Starch (E1422), Caramel (E150D)], Egg, Garlic, Colouring (E124, E110), Seasoning [Maltodextrin, Flavour Enhancer (E621, E631, E627), Corn Starch, Chicken Meat and Fat, Yeast Extract, Soya Sauce, Palm Fat, Spices, Flavouring), Dark Soya Sauce, Spices.

**Packaging Type & Materials** 

**Primary Packaging** : Nylon/LLDPE Bag

: Basket Secondary Packaging

## Storage & Distribution / Shelf Life

Storage & Distribution : Chilled,  $0^{\circ}\text{C-}4^{\circ}\text{C}$ 

Shelf Life : 8 days

(cook before consumption)

| Microbiological Specifications | Tolerance Limits          |
|--------------------------------|---------------------------|
| Standard Plate Count           | < 1.0 x 10 <sup>6</sup> g |
| Enterobacteriaceae             | $< 1.0 \times 10^{2} g$   |
| Escherichia coli               | < 20 g                    |
| Staphylococcus aureus          | < 20 g                    |
| Salmonella spp                 | Absent in 25g             |
| Listeria monocytogenes         | Absent in 25g             |