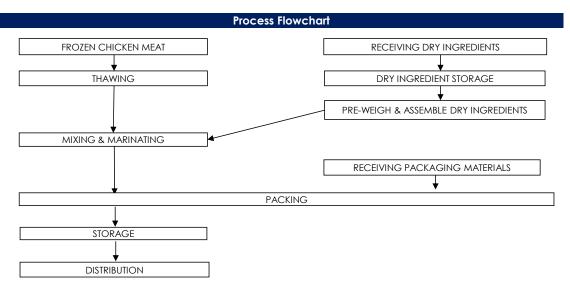

General : Raw Marinated Chicken-Based Product

## Ingredients / Compositions

Chicken Meat, Sugar, Soy Sauce [Soya Bean, Salt, Wheat Flour, Caramel, Flavour Enhancer (E621), Sucralose, Preservative (E211)], Oyster Sauce [Oyster Extract, Modified Starch (E1422), Caramel (E150D)], Egg, Garlic, Colouring (E124, E110), Seasoning [Maltodextrin, Flavour Enhancer (E621, E631, E627), Corn Starch, Chicken Meat and Fat, Yeast Extract, Soya Sauce, Palm Fat, Spices, Flavouring), Dark Soya Sauce, Spices.

**Packaging Type & Materials** 

**Primary Packaging** : Nylon/LLDPE Bag

: Basket Secondary Packaging

## Storage & Distribution / Shelf Life

Storage & Distribution : Chilled, 0°C-4°C

Shelf Life : 5 days

(cook before consumption)

| Microbiological Specifications | Tolerance Limits      |
|--------------------------------|-----------------------|
| Standard Plate Count           | $< 1.0 \times 10^7 g$ |
| Escherichia coli               | < 20 g                |
| Staphylococcus aureus          | < 20 g                |
| Salmonella spp                 | Absent in 25g         |
| Listeria monocytogenes         | Absent in 25g         |