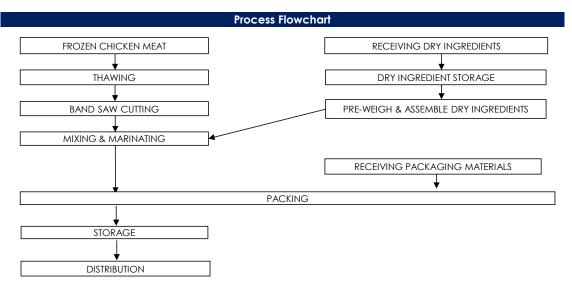

## PRODUCT SPECIFICATION

**Product Name** 

**English Name** : Marinated Chicken Cube

Chinese Name : 腌鸡肉丁

**Product Brand** 

Brand : Nil

**Product Descriptions** 

Colour : Brownish

Appearance : Irregular Cube Shape

General : Raw Marinated Chicken-Based Product

**Ingredients / Compositions** 

Chicken Meat, Tapioca Starch, Dark Soya Sauce, Oyster Sauce [Water, Sugar, Oyster Extract, Salt, Modified Starch (E1422), Caramel (E150D), Preservative (E211)], Sugar, Ginger, Flavour Enhancer (E621), Sesame Oil, Ginger, Flavour Enhancer (E621), Salt, Spices.

Allergen Advice

Contains : NIL

**Country of Origin** 

Product of Singapore / Made in Singapore

Weight / Quantity

: NIL Per Piece (+/- 5g)

**Available Packing Size** 

: 5KG Net Weight

Packaging Type & Materials

: Nylon/LLDPE Bag Primary Packaging

Secondary Packaging : Basket

> 合利发私人有限公司 HA LI FA PTE LTD No. 257 Pandan Loop Singapore 128434 Tel: (65) 6773 6209 Fax: (65) 6774 2010 Email: sales@halifa-bobo.com Website: www.halifa-bobo.com

## Storage & Distribution / Shelf Life

Storage & Distribution : Chilled, 0°C-4°C

Shelf Life : 5 days

(cook before consumption)

| Microbiological Specifications | Tolerance Limits          |
|--------------------------------|---------------------------|
| Standard Plate Count           | < 1.0 x 10 <sup>7</sup> g |
| Escherichia coli               | < 20 g                    |
| Staphylococcus aureus          | < 20 g                    |
| Salmonella spp                 | Absent in 25g             |
| Listeria monocytogenes         | Absent in 25g             |