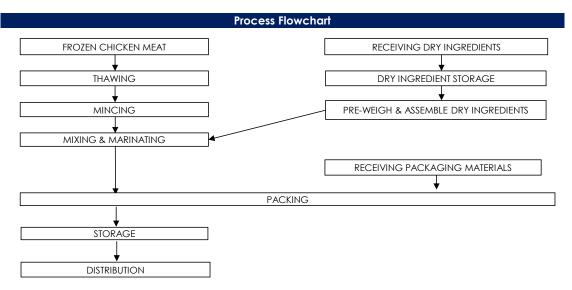

Materials

Primary Packaging : Nylon/LLDPE Bag

Secondary Packaging : Basket

合利发私人有限公司 HA LI FA PTE LTD No. 257 Pandan Loop Singapore 128434 Tel: (65) 6773 6209 Fax: (65) 6774 2010 Email: sales@halifa-bobo.com Website: www.halifa-bobo.com















## Storage & Distribution / Shelf Life

Storage & Distribution : Chilled, 0°C-4°C

Shelf Life : 5 days

(cook before consumption)

| Microbiological Specifications | Tolerance Limits      |
|--------------------------------|-----------------------|
| Standard Plate Count           | $< 1.0 \times 10^7 g$ |
| Escherichia coli               | < 20 g                |
| Staphylococcus aureus          | < 20 g                |
| Salmonella spp                 | Absent in 25g         |
| Listeria monocytogenes         | Absent in 25g         |