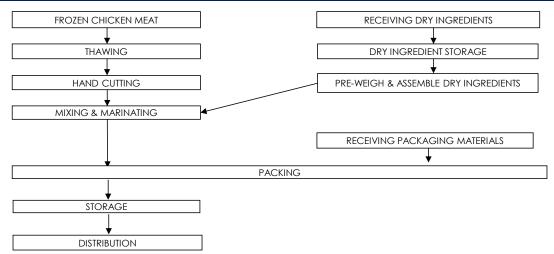

## **PRODUCT SPECIFICATION**

| Product Name                                                                                                                                                                                                                        |                                                                            |  |  |
|-------------------------------------------------------------------------------------------------------------------------------------------------------------------------------------------------------------------------------------|----------------------------------------------------------------------------|--|--|
| English Name<br>Chinese Name                                                                                                                                                                                                        | : Marinated Chicken Cutlet<br>: 腌鸡扒                                        |  |  |
| Product Brand                                                                                                                                                                                                                       |                                                                            |  |  |
| Brand                                                                                                                                                                                                                               | : Nil                                                                      |  |  |
| Product Descriptions                                                                                                                                                                                                                |                                                                            |  |  |
| Colour<br>Appearance<br>General                                                                                                                                                                                                     | : Pale Cream<br>: Irregular Shape<br>: Raw Marinated Chicken-Based Product |  |  |
|                                                                                                                                                                                                                                     | Ingredients / Compositions                                                 |  |  |
| Chicken Meat, Tapioca Starch, Wheat Flour, Oyster Sauce [Water, Modified Starch (E1442), Caramel (E150c), Oyster Flavour, Lactic Acid (E270), Preservative (E211), Aspartame (E951)], Sugar, Flavour Enhancer (E621), Salt, Spices. |                                                                            |  |  |
|                                                                                                                                                                                                                                     | Allergen Advice                                                            |  |  |
| Contains                                                                                                                                                                                                                            | : Wheat                                                                    |  |  |
|                                                                                                                                                                                                                                     | Country of Origin                                                          |  |  |
| Product of Singapore / N                                                                                                                                                                                                            |                                                                            |  |  |
|                                                                                                                                                                                                                                     | Weight / Quantity                                                          |  |  |
| Per Piece (+/- 5g)                                                                                                                                                                                                                  | : 90-120g                                                                  |  |  |
|                                                                                                                                                                                                                                     | Available Packing Size                                                     |  |  |
| Net Weight                                                                                                                                                                                                                          | : 2KG                                                                      |  |  |
|                                                                                                                                                                                                                                     | Packaging Type & Materials                                                 |  |  |
| Primary Packaging<br>Secondary Packaging                                                                                                                                                                                            | : Nylon/LLDPE Bag<br>: Basket                                              |  |  |

## Storage & Distribution / Shelf Life

| Storage & Distribution |  |
|------------------------|--|
| Shelf Life             |  |

: Chilled, 0°C-4°C : 5 days (cook before consumption)

| Microbiological Specifications | Tolerance Limits          |
|--------------------------------|---------------------------|
| Standard Plate Count           | < 1.0 x 10 <sup>7</sup> g |
| Escherichia coli               | < 20 g                    |
| Staphylococcus aureus          | < 20 g                    |
| Salmonella spp                 | Absent in 25g             |
| Listeria monocytogenes         | Absent in 25g             |