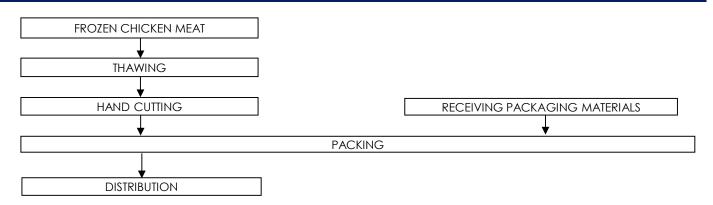

& Materials

Primary Packaging : Nylon/LLDPE Bag

合利发私人有限公司 HA LI FA PTE LTD

No. 257 Pandan Loop Singapore 128434 Tel: (65) 6773 6209 Fax: (65) 6774 2010 Email: sales@halifa-bobo.com Website: www.halifa-bobo.com

















# Storage & Distribution / Shelf Life

Storage & Distribution : Chilled, 0°C-4°C

Shelf Life : 5 days

(cook before consumption)

| Microbiological Specifications | Tolerance Limits      |
|--------------------------------|-----------------------|
| Standard Plate Count           | $< 1.0 \times 10^7 g$ |
| Escherichia coli               | < 20 g                |
| Staphylococcus aureus          | < 20 g                |
| Salmonella spp                 | Absent in 25g         |
| Listeria monocytogenes         | Absent in 25g         |

# **Process Flowchart**



# Target Consumer

General Public through Retailer and Super/Hypermarket

### 合利发私人有限公司 HA LI FA PTE LTD

No. 257 Pandan Loop Singapore 128434 Tel: (65) 6773 6209 Fax: (65) 6774 2010 Email: sales@halifa-bobo.com Website: www.halifa-bobo.com