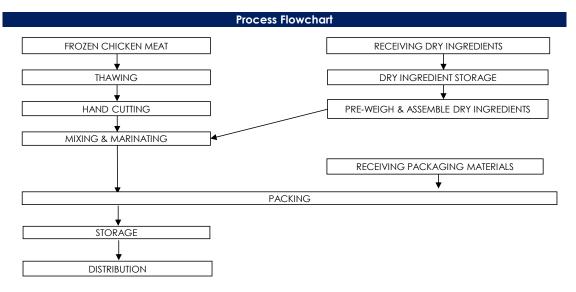

## PRODUCT SPECIFICATION

**Product Name** 

English Name : Marinated Chicken Cutlet

Chinese Name : 腌鸡扒

**Product Brand** 

Brand : Nil

**Product Descriptions** 

Colour : Pale Cream
Appearance : Irregular Shape

General: Raw Marinated Chicken-Based Product

## **Ingredients / Compositions**

Chicken Meat, Tapioca Starch, Wheat Flour, Oyster Sauce [Water, Modified Starch (E1442), Caramel (E150c), Oyster Flavour, Lactic Acid (E270), Preservative (E211), Aspartame (E951)], Ginger, Sugar, Flavour Enhancer (E621), Salt, Spices.

Allergen Advice

Contains : Wheat

**Country of Origin** 

Product of Singapore / Made in Singapore

Weight / Quantity

Per Piece (+/- 5g) : 90-120g

**Available Packing Size** 

Net Weight : 5KG

Packaging Type & Materials

Primary Packaging : Nylon/LLDPE Bag

Secondary Packaging : Basket

合利发私人有限公司 HA LI FA PTE LTD No. 257 Pandan Loop Singapore 128434 Tel: (65) 6773 6209 Fax: (65) 6774 2010 Email: sales@halifa-bobo.com Website: www.halifa-bobo.com

## Storage & Distribution / Shelf Life

Storage & Distribution : Chilled, 0°C-4°C

Shelf Life : 5 days

(cook before consumption)

| Microbiological Specifications | Tolerance Limits      |
|--------------------------------|-----------------------|
| Standard Plate Count           | $< 1.0 \times 10^7 g$ |
| Escherichia coli               | < 20 g                |
| Staphylococcus aureus          | < 20 g                |
| Salmonella spp                 | Absent in 25g         |
| Listeria monocytogenes         | Absent in 25g         |