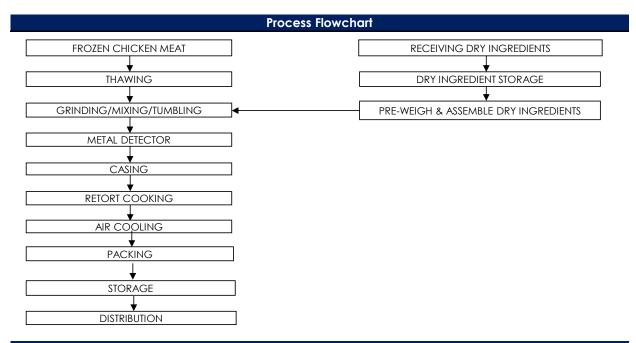

# All packed products passed through a calibrated metal detector

Detection Limits: Ferrous <1.5mm, Non-Ferrous <2.5mm. Stainless Steel <3.0mm