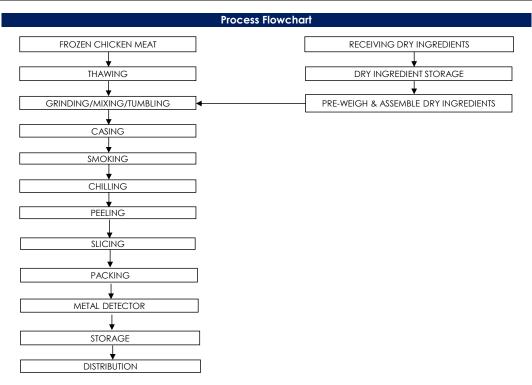

## **Ingredients / Compositions**

Chicken Meat, Brine [Spices, Stabilizers (E450, E451), Sugar, Dextrose, Salt, Spice Extract, Salt, Antioxidant (E300, E316), Flavour Enhancer (E621), Nitrite (E250)], Salt, Chilli, Potato Starch, Black Pepper, Seasoning (Maltodextrin, Flavour Enhancer (E621, E631, E627), Corn Starch, Sugar, Chicken Meat and Fat, Yeast Extract, Soy Sauce, Palm Fat, Spices, Flavouring).