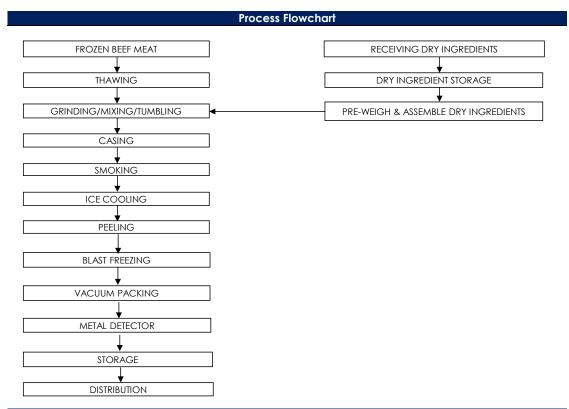

### **Ingredients / Compositions**

Beef Meat, Vegetable Oil, Cheese Filling [Cheese (Cow Milk, Salt, Culture, Calves Rennet), Water, Milk Solids, Emusifier (E331iii, E322i), Acidity Regulator (E330), Preservative (E200)], Chicken Fat, Food Acid (E325), Potato Starch, Isolated Soy Protein, Seasoning [Lactose, Salt, Stabilizer (E450), Flavour Enhancer (E621), Dextrose, Spices, Emulsifier (E471), Antioxidant (E300)], Preservative (E250), Paprika

# Storage & Distribution / Shelf Life

Storage & Distribution : Frozen, -18°C and below

Shelf Life : 12 months

(cook before consumption)

| Microbiological Specifications | Tolerance Limits      |
|--------------------------------|-----------------------|
| Aerobic Count (cfu/g)          | $< 1.0 \times 10^6$   |
| Enterobacteriac (cfu/g)        | $< 1.0 \times 10^{2}$ |
| Escherichia coli (cfu/g)       | < 20                  |
| Staphylococcus aureus (cfu/g)  | < 20                  |
| Salmonella spp                 | Absent in 25gm        |
| Listeria monocytogenes         | Absent in 25gm        |

### All packed products passed through a calibrated metal detector

Detection Limits: Ferrous <1.5mm, Non-Ferrous <2.5mm. Stainless Steel <3.0mm