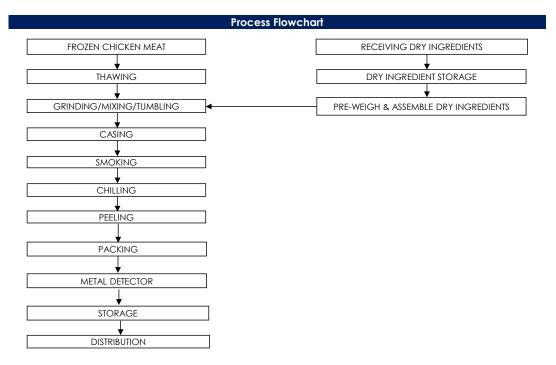

### **Food Safety Characteristic**

### All packed products passed through a calibrated metal detector

Detection Limits: Ferrous <1.5mm, Non-Ferrous <2.5mm. Stainless Steel <3.0mm