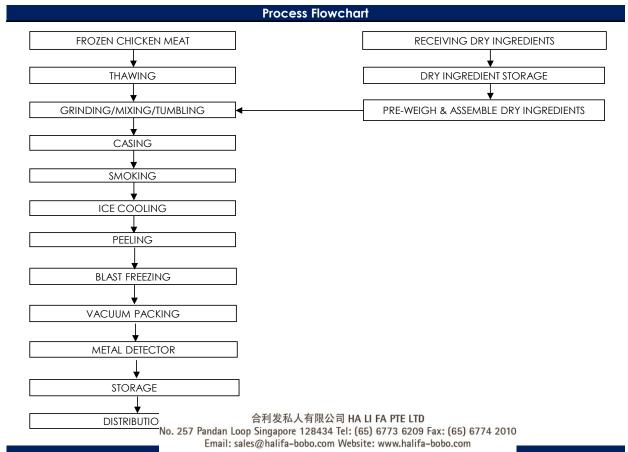

### All packed products passed through a calibrated metal detector

Detection Limits: Ferrous <1.5mm, Non-Ferrous <2.5mm. Stainless Steel <3.0mm

General Public through Retailer and Super/Hypermarket