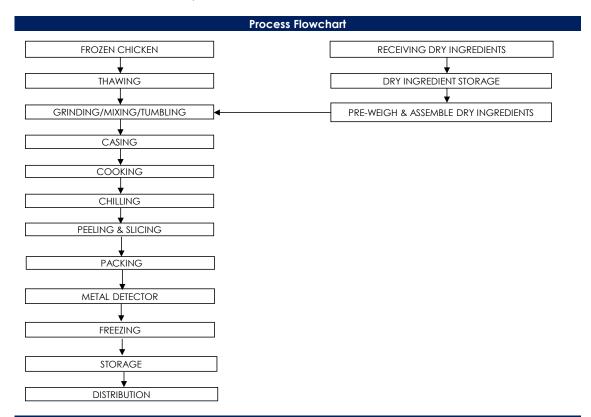

### All packed products passed through a calibrated metal detector

Detection Limits: Ferrous <1.5mm, Non-Ferrous <2.5mm. Stainless Steel <3.0mm