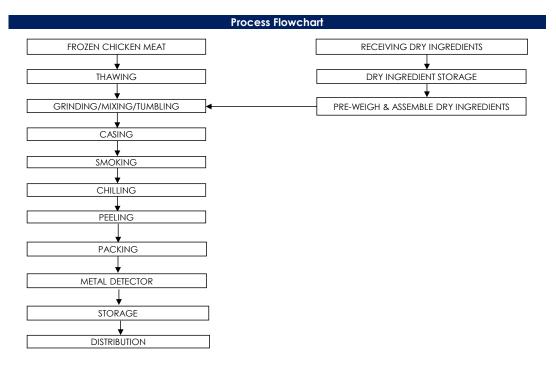

### All packed products passed through a calibrated metal detector

Detection Limits: Ferrous <1.5mm, Non-Ferrous <2.5mm. Stainless Steel <3.0mm