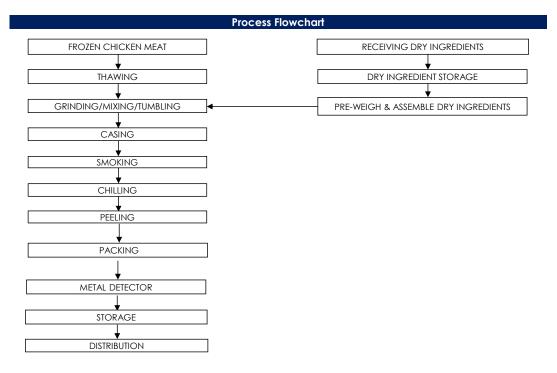

### All packed products passed through a calibrated metal detector

Detection Limits: Ferrous <1.5mm, Non-Ferrous <2.5mm. Stainless Steel <3.0mm