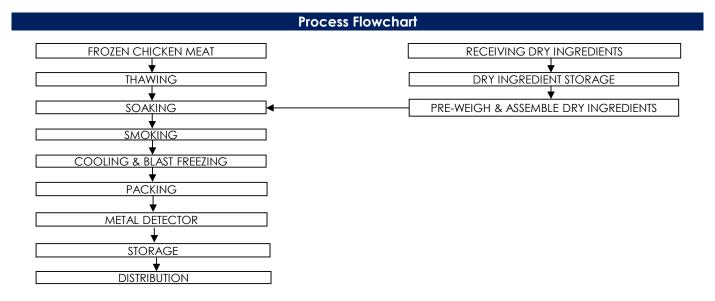

### All packed products passed through a calibrated metal detector

Detection Limits: Ferrous <1.5mm, Non-Ferrous <2.5mm. Stainless Steel <3.0mm