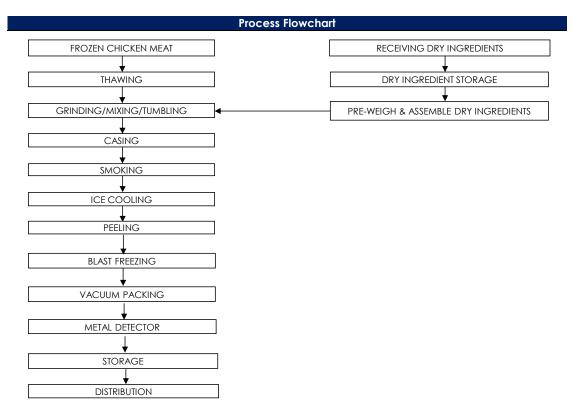

ance Limits      |
|--------------------------------|-----------------------|
| Aerobic Count (cfu/g)          | $< 1.0 \times 10^6$   |
| Enterobacteriac (cfu/g)        | $< 1.0 \times 10^{2}$ |
| Escherichia coli (cfu/g)       | < 20                  |
| Staphylococcus aureus (cfu/g)  | < 20                  |
| Salmonella spp                 | Absent in 25gm        |
| Listeria monocytogenes         | Absent in 25gm        |

| Chemical Specification | Tolerance Limits |
|------------------------|------------------|
|                        |                  |
|                        |                  |

## **Food Safety Characteristic**

#### All packed products passed through a calibrated metal detector

Detection Limits: Ferrous <1.5mm, Non-Ferrous <2.5mm. Stainless Steel <3.0mm



#### **Target Consumer**

General Public through Retailer and Super/Hypermarket

合利发私人有限公司 HA LI FA PTE LTD No. 257 Pandan Loop Singapore 128434 Tel: (65) 6773 6209 Fax: (65) 6774 2010 Email: sales@halifa-bobo.com Website: www.halifa-bobo.com