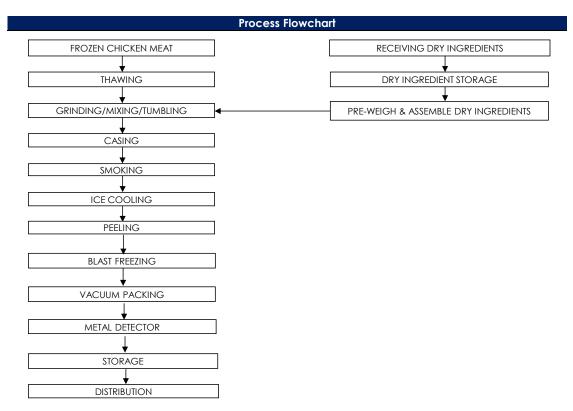

## **Ingredients / Compositions**

Chicken Meat, Isolated Soy Protein, Potato Starch, Acidity Regulator (E326, E262i), Salt, Seasoning [Spices, Flavour Enhancer (E621), Dextrose], Stabilizers (E450ii, E451i, E450i)

# Storage & Distribution / Shelf Life

Storage & Distribution : Frozen, -18°C and below

Shelf Life : 12 months

(cook before consumption)

| Microbiological Specifications | Tolerance Limits      |
|--------------------------------|-----------------------|
| Aerobic Count (cfu/g)          | $< 1.0 \times 10^6$   |
| Enterobacteriac (cfu/g)        | $< 1.0 \times 10^{2}$ |
| Escherichia coli (cfu/g)       | < 20                  |
| Staphylococcus aureus (cfu/g)  | < 20                  |
| Salmonella spp                 | Absent in 25gm        |
| Listeria monocytogenes         | Absent in 25gm        |

#### All packed products passed through a calibrated metal detector

Detection Limits: Ferrous <1.5mm, Non-Ferrous <2.5mm. Stainless Steel <3.0mm