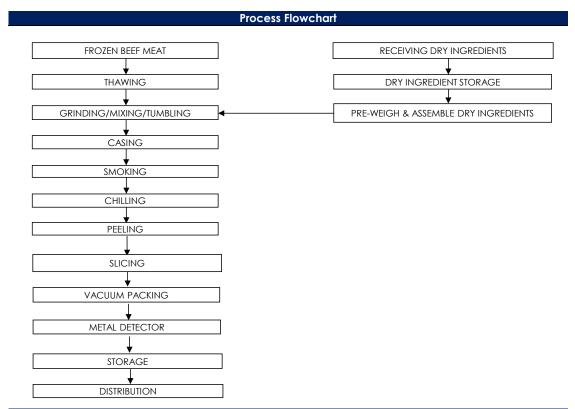

# Food Safety Characteristic

### All packed products passed through a calibrated metal detector

Detection Limits: Ferrous <1.5mm, Non-Ferrous <2.5mm. Stainless Steel <3.0mm