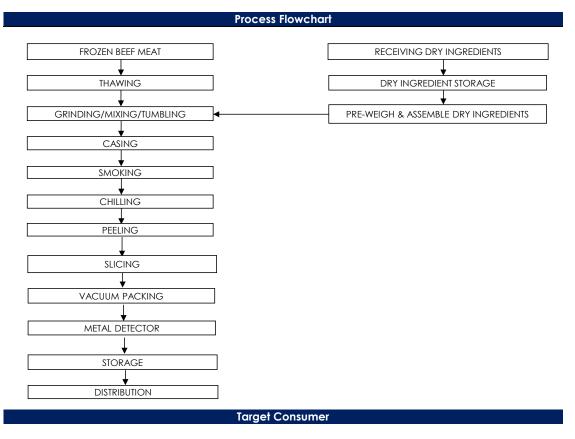

## Food Safety Characteristic

## All packed products passed through a calibrated metal detector

Detection Limits: Ferrous <1.5mm, Non-Ferrous <2.5mm. Stainless Steel <3.0mm

General Public through Retailer and Super/Hypermarket

合利发私人有限公司 HA LI FA PTE LTD No. 257 Pandan Loop Singapore 128434 Tel: (65) 6773 6209 Fax: (65) 6774 2010 Email: sales@halifa-bobo.com Website: www.halifa-bobo.com