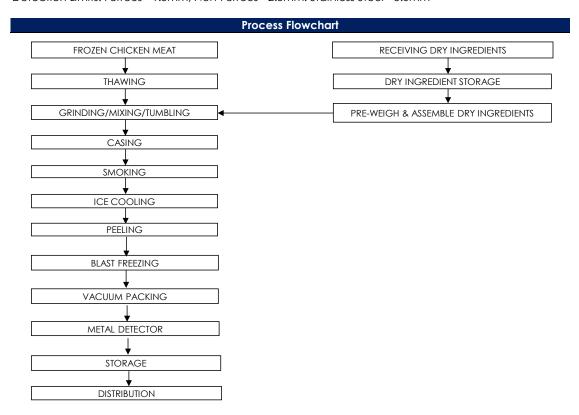

# Storage & Distribution / Shelf Life

Storage & Distribution : Frozen, -18°C and below

: 12 months Shelf Life

(cook before consumption)

| Microbiological Specifications | Tolerance Limits      |
|--------------------------------|-----------------------|
| Aerobic Count (cfu/g)          | $< 1.0 \times 10^6$   |
| Enterobacteriac (cfu/g)        | $< 1.0 \times 10^{2}$ |
| Escherichia coli (cfu/g)       | < 20                  |
| Staphylococcus aureus (cfu/g)  | < 20                  |
| Salmonella spp                 | Absent in 25gm        |
| Listeria monocytogenes         | Absent in 25gm        |

#### All packed products passed through a calibrated metal detector

Detection Limits: Ferrous <1.5mm, Non-Ferrous <2.5mm. Stainless Steel <3.0mm