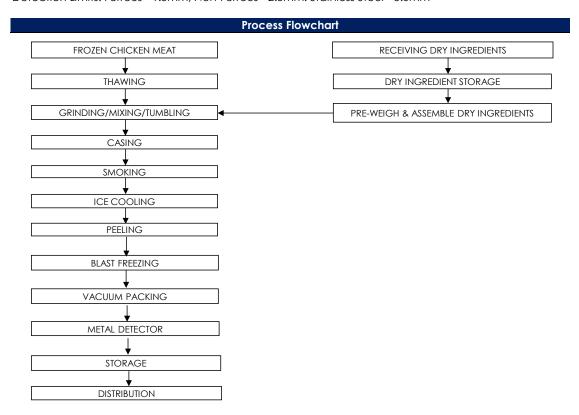

ance Limits      |
|--------------------------------|-----------------------|
| Aerobic Count (cfu/g)          | $< 1.0 \times 10^6$   |
| Enterobacteriac (cfu/g)        | $< 1.0 \times 10^{2}$ |
| Escherichia coli (cfu/g)       | < 20                  |
| Staphylococcus aureus (cfu/g)  | < 20                  |
| Salmonella spp                 | Absent in 25gm        |
| Listeria monocytogenes         | Absent in 25gm        |

| Chemical Specification | Tolerance Limits |
|------------------------|------------------|
| Sodium Nitrate (ppm)   | ≤ 500            |
| Sodium Nitrite (ppm)   | ≤ 125            |

### **Food Safety Characteristic**

### All packed products passed through a calibrated metal detector

Detection Limits: Ferrous <1.5mm, Non-Ferrous <2.5mm. Stainless Steel <3.0mm



### **Target Consumer**

General Public through Retailer and Super/Hypermarket

合利发私人有限公司 HA LI FA PTE LTD No. 257 Pandan Loop Singapore 128434 Tel: (65) 6773 6209 Fax: (65) 6774 2010 Email: sales@halifa-bobo.com Website: www.halifa-bobo.com