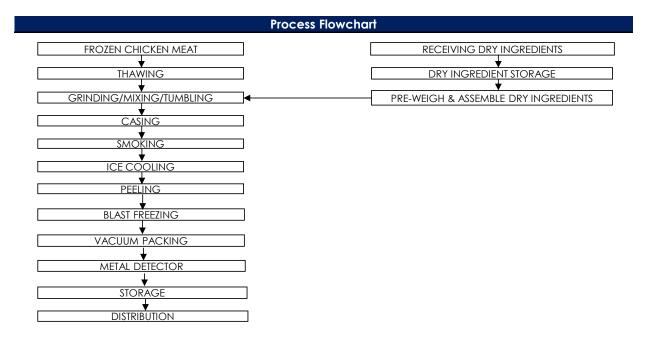

# Storage & Distribution / Shelf Life

Storage & Distribution : Frozen, -18°C and below

Shelf Life : 12 months

(cook before consumption)

| Microbiological Specifications | Tolerance Limits      |
|--------------------------------|-----------------------|
| Aerobic Count (cfu/g)          | $< 1.0 \times 10^6$   |
| Enterobacteriac (cfu/g)        | $< 1.0 \times 10^{2}$ |
| Escherichia coli (cfu/g)       | < 20                  |
| Staphylococcus aureus (cfu/g)  | < 20                  |
| Salmonella spp                 | Absent in 25gm        |
| Listeria monocytogenes         | Absent in 25gm        |

# All packed products passed through a calibrated metal detector

Detection Limits: Ferrous <1.5mm, Non-Ferrous <2.5mm. Stainless Steel <3.0mm