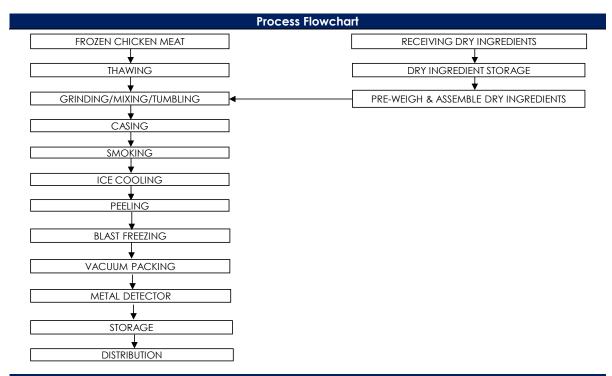

#### Storage & Distribution / Shelf Life

Storage & Distribution : Frozen, -18°C and below

Shelf Life : 6 months

(cook before consumption)

| Microbiological Specifications | Tolerance Limits      |
|--------------------------------|-----------------------|
| Aerobic Count (cfu/g)          | $< 1.0 \times 10^6$   |
| Enterobacteriac (cfu/g)        | $< 1.0 \times 10^{2}$ |
| Escherichia coli (cfu/g)       | < 20                  |
| Staphylococcus aureus (cfu/g)  | < 20                  |
| Salmonella spp                 | Absent in 25gm        |
| Listeria monocytogenes         | Absent in 25gm        |

### All packed products passed through a calibrated metal detector

Detection Limits: Ferrous <1.5mm, Non-Ferrous <2.5mm. Stainless Steel <3.0mm