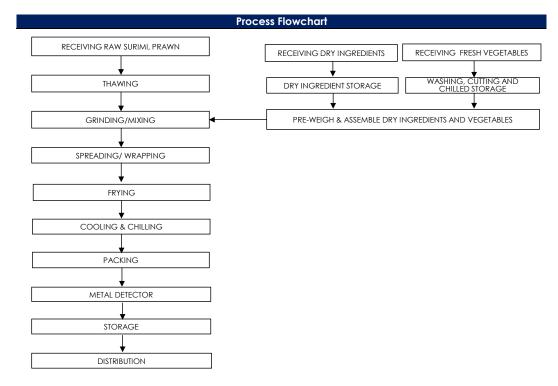

## All packed products passed through a calibrated metal detector

Detection Limits: Ferrous <2.0mm, Non-Ferrous <2.5mm. Stainless Steel <3.5mm