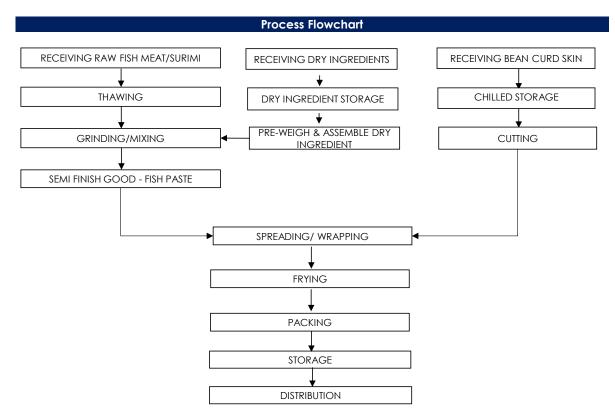

Shape : Square Shape with Folds

General : Surimi Paste Wrapped with Bean Curd Skin

**Ingredients / Compositions** 

Bean Curd Skin (Soybeans, Water, Salt), Surimi [Fish Meat, Sugar, Egg White Powder, Stabilizer (E451i)], Flavour Enhancer (E621), Salt, Stabilizers [E451(i), E452(ii), E450(iii)].