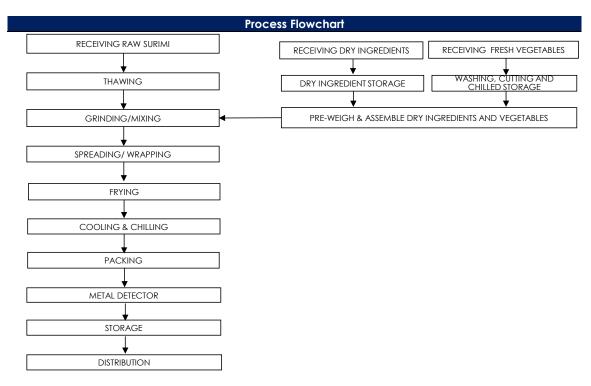

# All packed products passed through a calibrated metal detector

Detection Limits: Ferrous <2.0mm, Non-Ferrous <2.5mm. Stainless Steel <3.5mm