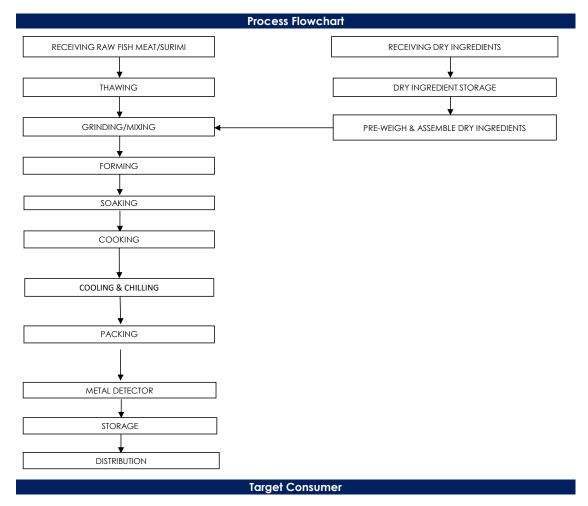

## All packed products passed through a calibrated metal detector

Detection Limits: Ferrous <2.0mm, Non-Ferrous <2.5mm. Stainless Steel <3.5mm

General Public through Retailer and Super/Hypermarket

合利发私人有限公司 HA LI FA PTE LTD No. 257 Pandan Loop Singapore 128434 Tel: (65) 6773 6209 Fax: (65) 6774 2010 Email: sales@halifa-bobo.com Website: www.halifa-bobo.com