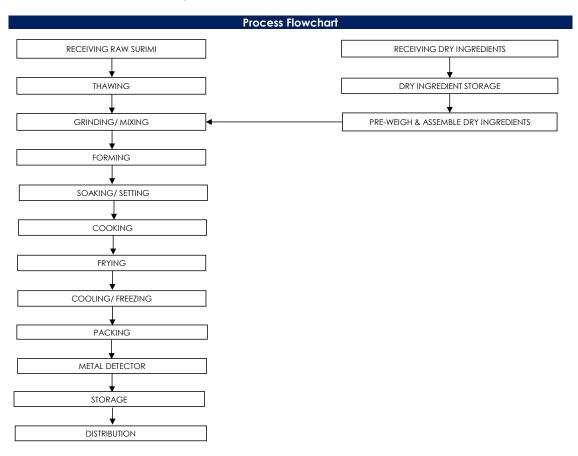

## All packed products passed through a calibrated metal detector

Detection Limits: Ferrous <1.5mm, Non-Ferrous <2.5mm. Stainless Steel <3.0mm