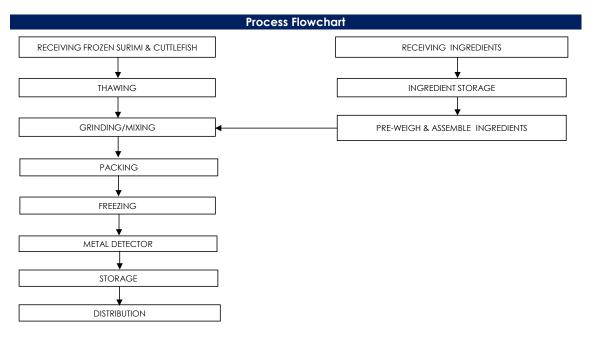

## All packed products passed through a calibrated metal detector

Detection Limits: Ferrous <1.5mm, Non-Ferrous <2.5mm. Stainless Steel <3.0mm

**Target Consumer** 

General Public through Retailer and Super/Hypermarket