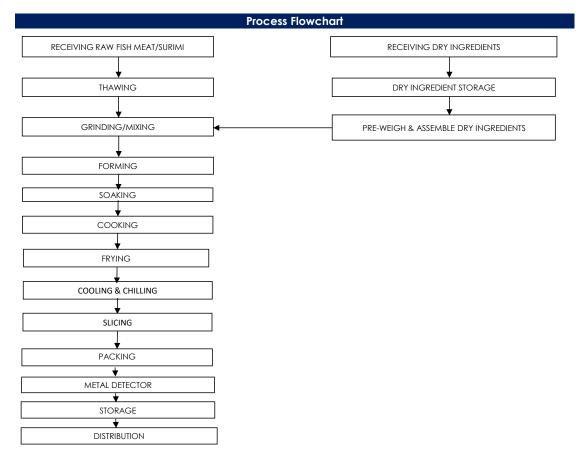

## All packed products passed through a calibrated metal detector

Detection Limits: Ferrous <1.5mm, Non-Ferrous <2.5mm. Stainless Steel <3.0mm