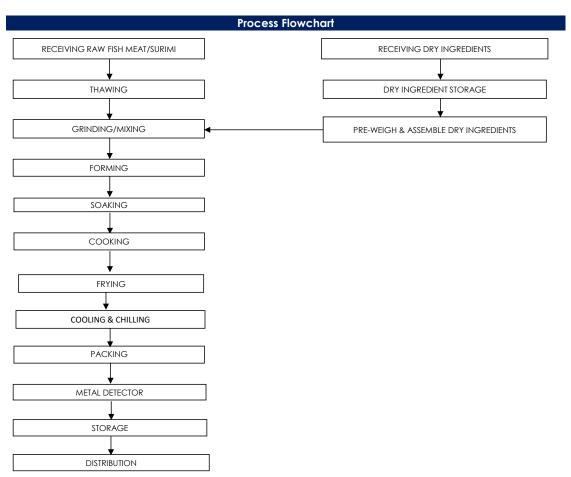

## Food Safety Characteristic

## All packed products passed through a calibrated metal detector

Detection Limits: Ferrous <2.0mm, Non-Ferrous <2.5mm. Stainless Steel <3.5mm