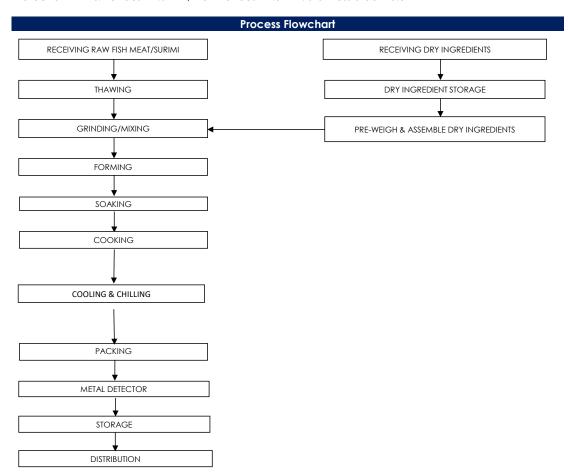

## All packed products passed through a calibrated metal detector

Detection Limits: Ferrous <2.0mm, Non-Ferrous <2.5mm. Stainless Steel <3.5mm

General Public through Retailer and Super/Hypermarket

合利发私人有限公司 HA LI FA PTE LTD No. 257 Pandan Loop Singapore 128434 Tel: (65) 6773 6209 Fax: (65) 6774 2010 Email: sales@halifa-bobo.com Website: www.halifa-bobo.com