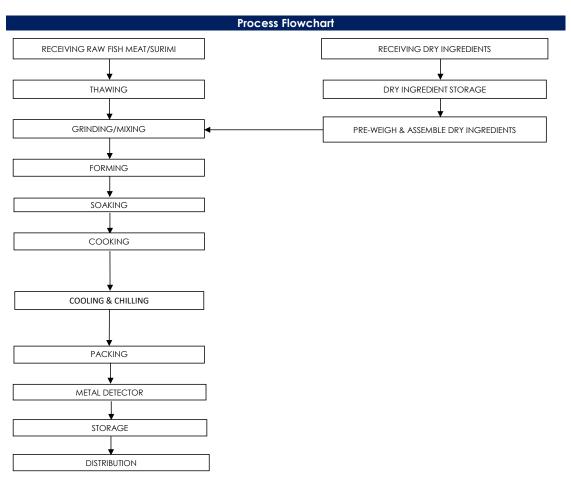

## Food Safety Characteristic

## All packed products passed through a calibrated metal detector

Detection Limits: Ferrous <2.0mm, Non-Ferrous <2.5mm. Stainless Steel <3.5mm