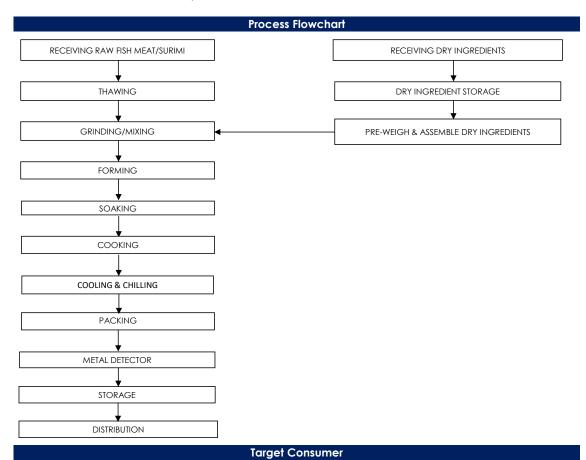

## Food Safety Characteristic

## All packed products passed through a calibrated metal detector

Detection Limits: Ferrous <2.0mm, Non-Ferrous <2.5mm. Stainless Steel <3.5mm

General Public through Retailer and Super/Hypermarket

合利发私人有限公司 HA LI FA PTE LTD No. 257 Pandan Loop Singapore 128434 Tel: (65) 6773 6209 Fax: (65) 6774 2010 Email: sales@halifa-bobo.com Website: www.halifa-bobo.com