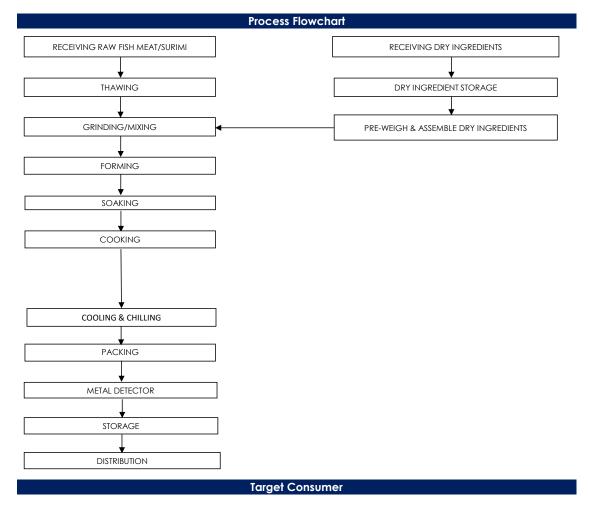

## All packed products passed through a calibrated metal detector

Detection Limits: Ferrous <2.0mm, Non-Ferrous <2.5mm. Stainless Steel <3.5mm

General Public through Retailer and Super/Hypermarket

合利发私人有限公司 HA LI FA PTE LTD No. 257 Pandan Loop Singapore 128434 Tel: (65) 6773 6209 Fax: (65) 6774 2010 Email: sales@halifa-bobo.com Website: www.halifa-bobo.com