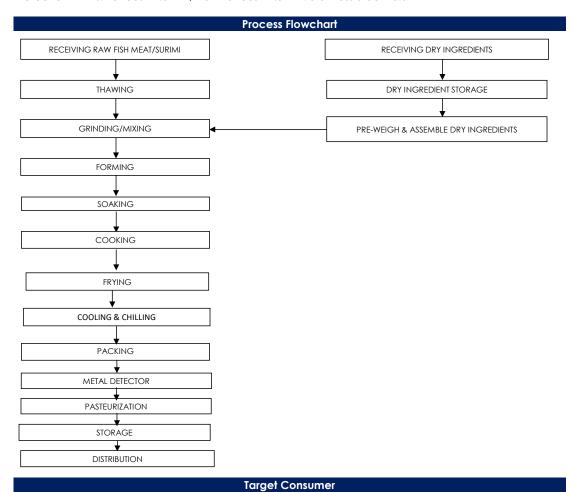

## Food Safety Characteristic

## All packed products passed through a calibrated metal detector

Detection Limits: Ferrous <1.5mm, Non-Ferrous <2.5mm. Stainless Steel <3.0mm

General Public through Retailer and Super/Hypermarket

合利发私人有限公司 HA LI FA PTE LTD No. 257 Pandan Loop Singapore 128434 Tel: (65) 6773 6209 Fax: (65) 6774 2010 Email: sales@halifa-bobo.com Website: www.halifa-bobo.com