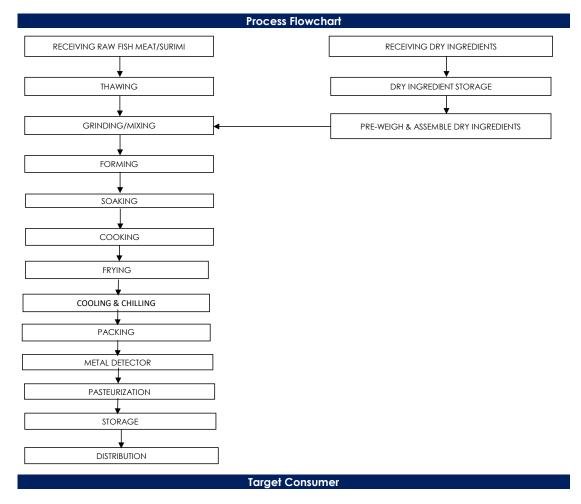

## Food Safety Characteristic

## All packed products passed through a calibrated metal detector

Detection Limits: Ferrous <1.5mm, Non-Ferrous <2.5mm. Stainless Steel <3.0mm

General Public through Retailer and Super/Hypermarket

合利发私人有限公司 HA LI FA PTE LTD No. 257 Pandan Loop Singapore 128434 Tel: (65) 6773 6209 Fax: (65) 6774 2010 Email: sales@halifa-bobo.com Website: www.halifa-bobo.com