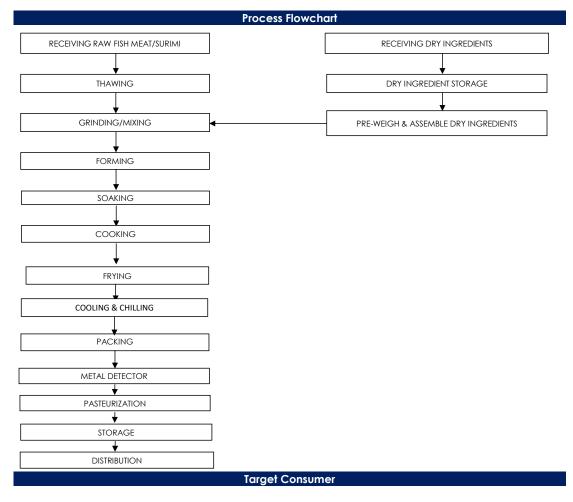

## All packed products passed through a calibrated metal detector

Detection Limits: Ferrous <1.5mm, Non-Ferrous <2.5mm. Stainless Steel <3.0mm

General Public through Retailer and Super/Hypermarket

合利发私人有限公司 HA LI FA PTE LTD No. 257 Pandan Loop Singapore 128434 Tel: (65) 6773 6209 Fax: (65) 6774 2010 Email: sales@halifa-bobo.com Website: www.halifa-bobo.com