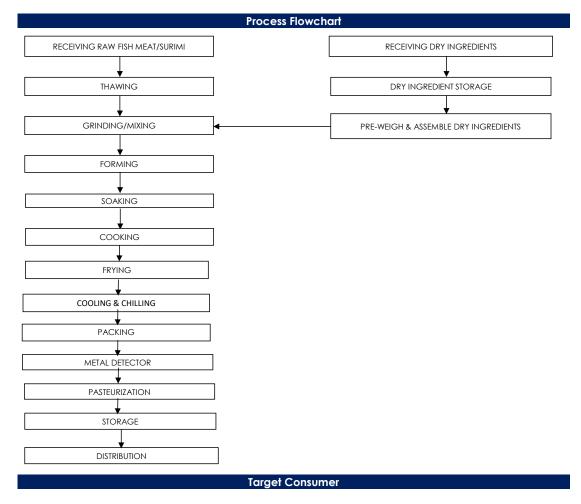

## All packed products passed through a calibrated metal detector

Detection Limits: Ferrous <1.5mm, Non-Ferrous <2.5mm. Stainless Steel <3.0mm

General Public through Retailer and Super/Hypermarket

合利发私人有限公司 HA LI FA PTE LTD No. 257 Pandan Loop Singapore 128434 Tel: (65) 6773 6209 Fax: (65) 6774 2010 Email: sales@halifa-bobo.com Website: www.halifa-bobo.com