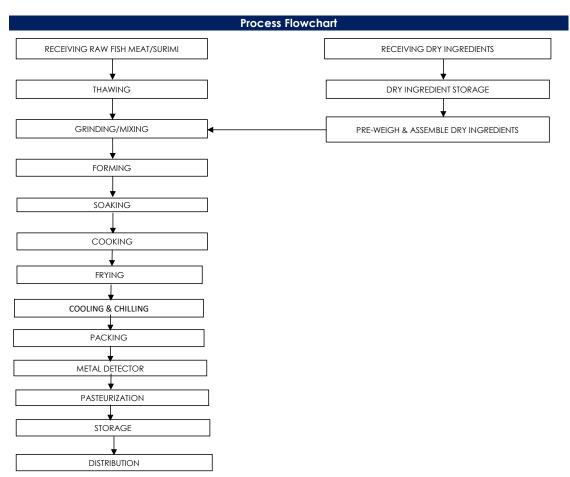

## **PRODUCT SPECIFICATION**

Product Name

English Name : FRIED BIG FLAT FISH CAKE

Chinese Name : 西刀炸大粿

**Product Brand** 

Brand : Ballgus

**Product Descriptions** 

Colour : Golden Brown
Shape : Rectangular Shape

General : Fried Surimi-Based Product with Mild Fish Note

**Ingredients / Compositions** 

Surimi [Fish Meat, Sugar, Egg White Powder, Stabilizer (E452i)], Modified Starch (E1422), Salt, Flavour Enhancer (E621), Sugar, Garlic.

Allergen Advice

Contains : Egg, Fish

**Country of Origin** 

Product of Singapore / Made in Singapore

Weight / Quantity

Per Piece (+/- 5g) : 84-86gm

**Available Packing Size** 

Net Weight : 3 pcs/ pack (250g)

**Packaging Type & Materials** 

Primary Packaging : Thermoforming Film

Top: PE/PA/PP/EVOH/EVA; Bottom: PA/EVOH/PE

Storage & Distribution / Shelf Life

Storage & Distribution : Chilled, 0°C - 4°C

Shelf Life : 40 Days

(cook before consumption)

合利发私人有限公司 HA LI FA PTE LTD No. 257 Pandan Loop Singapore 128434 Tel: (65) 6773 6209 Fax: (65) 6774 2010 Email: sales@halifa-bobo.com Website: www.halifa-bobo.com

| Microbiological Specifications | Tolerance Limits        |
|--------------------------------|-------------------------|
| Standard Plate Count           | $< 1.0 \times 10^{5} g$ |
| Enterobacteriacea              | $< 1.0 \times 10^{2} g$ |
| Escherichia coli               | < 20 g                  |
| Staphylococcus aureus          | < 20 g                  |
| Salmonella spp                 | Absent in 25g           |
| Vibrio parahaemolyticus        | Absent in 25g           |

## All packed products passed through a calibrated metal detector

Detection Limits: Ferrous <1.5mm, Non-Ferrous <2.5mm. Stainless Steel <3.0mm